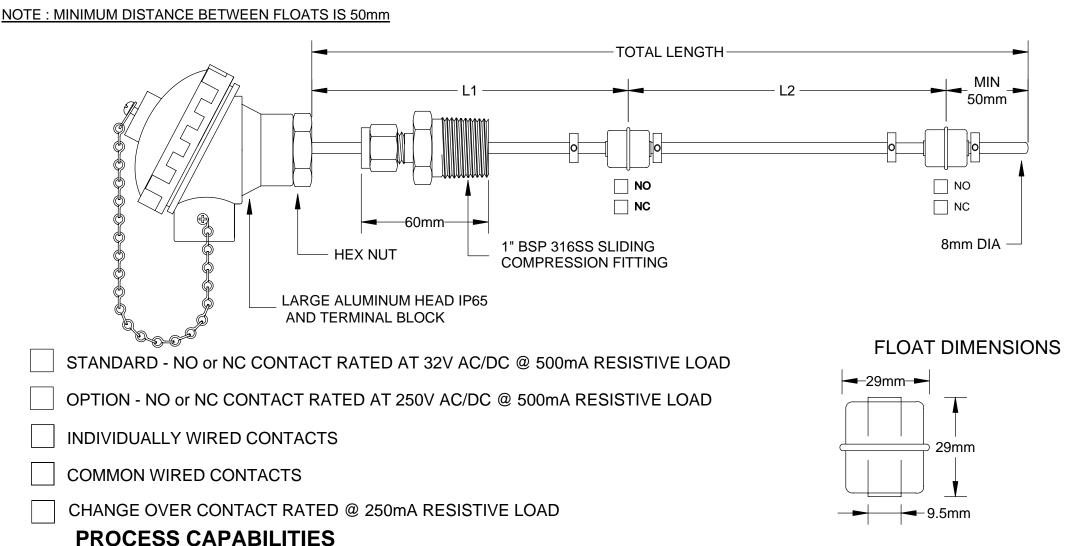

- STAINLESS STEEL CONSTRUCTION
- UP TO 5 FLOATS PER ASSEMBLY MAXIMUM LENGTH 1800mm
- INDIVIDUAL OR COMMON CIRCUIT WIRING
- SPECIAL THREADS AND LENGTHS AVAILABLE
- SPECIFIC GRAVITY 0.7
- TEMPERATURE RATING 120'C MAXIMUM
- PRESSURE RATING :10 kg/cm2 MAXIMUM
- SCREW IN MULTI -LEVEL ASSEMBLY
- 29mm DIAMETER 316 STAINLESS STEEL FLOAT